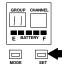

#### LOCKING/UNLOCKING POWER ON

 Press and hold SET key.

Press the MODE key to lock power on.

3. Repeat Steps 1 and 2 to unlock power on function.

#### LOCKING/UNLOCKING FREQUENCY SETTING

1. Turn transmitter off.

2. Press and hold SET key.

3. Turn transmitter back on while holding SET key. Then release SET key.

 To unlock frequency setting, repeat Steps 1 – 3.