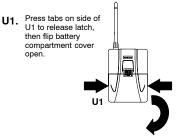

## **ACCESSING PROGRAM KEYS**

 Open battery compartment to access MODE and SET keys.