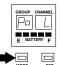

#### **CHANGING GROUP SETTING -**

1. Press and hold MODE key.

 Press and hold SET key until desired setting is reached.

Press MODE key twice to enter new setting.

## **CHANGING CHANNEL SETTING -**

1. Press MODE key twice.

 Press and hold SET key until desired setting is reached.

Press MODE key again to enter new setting.