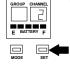

## **ACCESSING PROGRAM KEYS**

 Open battery compartment to access MODE and SET keys.