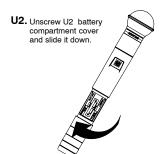

## **ACCESSING PROGRAM KEYS**

 Open battery compartment to access MODE and SET keys.