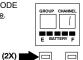

#### **CHANGING GROUP SETTING -**

1. Press and hold MODE key.

 Press and hold SET key until desired setting is reached.

Press MODE key twice to enter new setting.