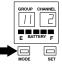

## **CHANGING CHANNEL SETTING -**

1. Press MODE key twice.

 Press and hold SET key until desired setting is reached.

Press MODE key again to enter new setting.