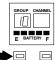

#### **CHANGING GROUP SETTING -**

1. Press and hold MODE key.

 Press and hold SET key until desired setting is reached.

Press MODE key twice to enter new setting.

## **CHANGING CHANNEL SETTING -**

1. Press MODE key twice.

 Press and hold SET key until desired setting is reached.

Press MODE key again to enter new setting.