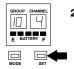

### **VIEWING CURRENT RECEIVER SETTINGS**

|   | +                |
|---|------------------|
|   | PROUP CHANNEL TV |
|   | +                |
|   | SHURE            |
|   | +                |
| Γ | 802000           |